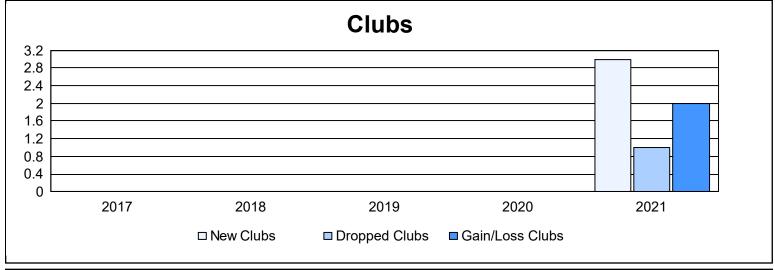

District 105CW As of June 2021 Cumulative

| Year      | New<br>Clubs | Dropped<br>Clubs | Gain/<br>Loss<br>Clubs | New<br>Members | Charter<br>Members | Reinstate<br>Members | Transfer<br>Members | Total<br>Member<br>Added | Total<br>Members<br>Dropped | Gain/<br>Loss<br>Members |
|-----------|--------------|------------------|------------------------|----------------|--------------------|----------------------|---------------------|--------------------------|-----------------------------|--------------------------|
| 2016-2017 | 0            | 0                | 0                      | 127            | 1                  | 8                    | 12                  | 148                      | 204                         | -56                      |
| 2017-2018 | 0            | 0                | 0                      | 139            | 1                  | 2                    | 24                  | 166                      | 217                         | -51                      |
| 2018-2019 | 0            | 0                | 0                      | 156            | 2                  | 8                    | 12                  | 178                      | 182                         | -4                       |
| 2019-2020 | 0            | 0                | 0                      | 107            | 0                  | 6                    | 10                  | 123                      | 199                         | -76                      |
| 2020-2021 | 3            | 1                | 2                      | 148            | 80                 | 6                    | 26                  | 260                      | 260                         | 0                        |
| Average   | 1            | 0                | 0                      | 135            | 17                 | 6                    | 17                  | 175                      | 212                         | -37                      |