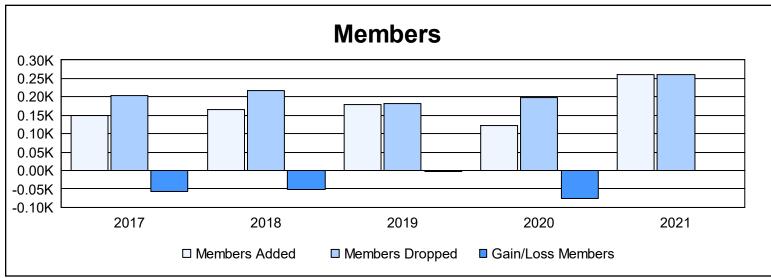

District 105CW As of June 2021 Cumulative

| Year      | New<br>Clubs | Dropped<br>Clubs | Gain/<br>Loss<br>Clubs | New<br>Members | Charter<br>Members | Reinstate<br>Members | Transfer<br>Members | Total<br>Member<br>Added | Total<br>Members<br>Dropped | Gain/<br>Loss<br>Members |
|-----------|--------------|------------------|------------------------|----------------|--------------------|----------------------|---------------------|--------------------------|-----------------------------|--------------------------|
| 2016-2017 | 0            | 0                | 0                      | 127            | 1                  | 8                    | 12                  | 148                      | 204                         | -56                      |
| 2017-2018 | 0            | 0                | 0                      | 139            | 1                  | 2                    | 24                  | 166                      | 217                         | -51                      |
| 2018-2019 | 0            | 0                | 0                      | 156            | 2                  | 8                    | 12                  | 178                      | 182                         | -4                       |
| 2019-2020 | 0            | 0                | 0                      | 107            | 0                  | 6                    | 10                  | 123                      | 199                         | -76                      |
| 2020-2021 | 3            | 1                | 2                      | 148            | 80                 | 6                    | 26                  | 260                      | 260                         | 0                        |
| Average   | 1            | 0                | 0                      | 135            | 17                 | 6                    | 17                  | 175                      | 212                         | -37                      |